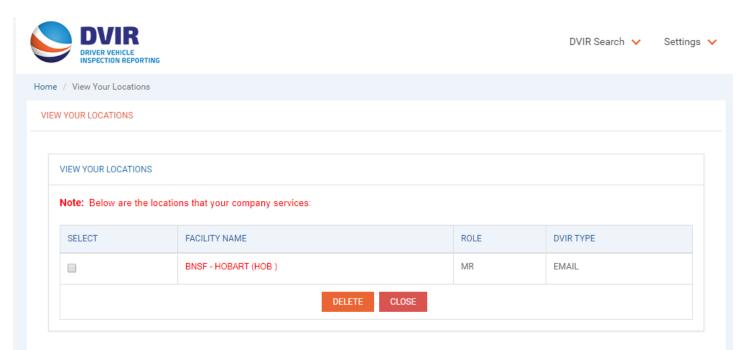

View Your Locations – This is a screen that will show a list of locations that the Facility Operator serves

List IEPs that Have Selected Your Locations – This screen is a list that shows the IEPs that have select your company as an Facility Operator