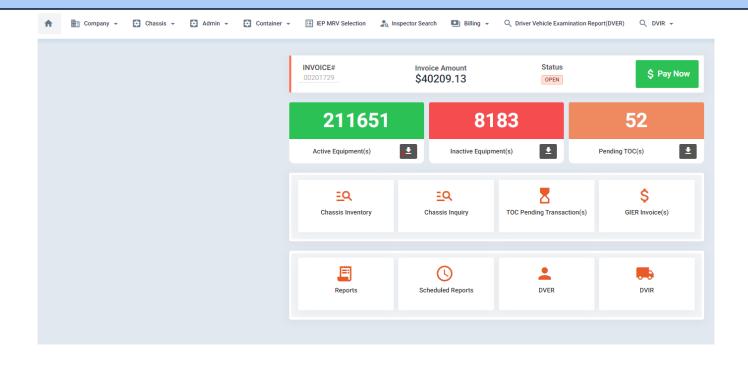

## Redesign of GIER Web Portal

## **GIER Home Page**

The redesigned GIER Home page provides quick links to pertinent info for users along with a main menu header with frequently performed actions in GIER:

- Open Invoices
- Number of Active/Inactive Chassis Registered in GIER
- Number of Pending TOCs
- Quick links to Chassis Inventory, Chassis Inquiry, Pending TOCs, GIER Invoices. Reports, Scheduled Reports
- New Links to DVER and DVIR from within the GIER application if the GIER Subscriber also subscribes to these IANA services.